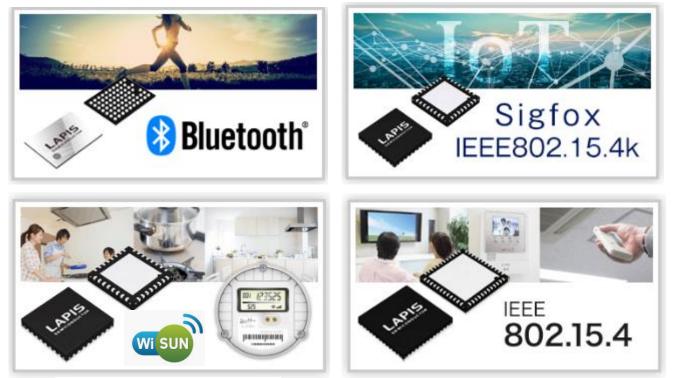

### ROHM's wireless solutions for IOT

Specified Low Power Radio Station (Sub-GHz, Wi-SUN)

Wireless LAN Modules