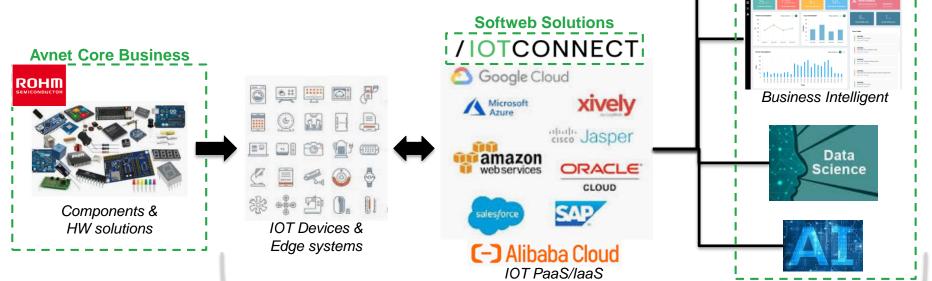

## IOT one-stop-shopping service

### Avnet's advantages

- Components, HW solutions and security
- PasS, SaaS and data science

#### Security at End-to-End IOT service

**Softweb Solutions** 

å∞ SaaS