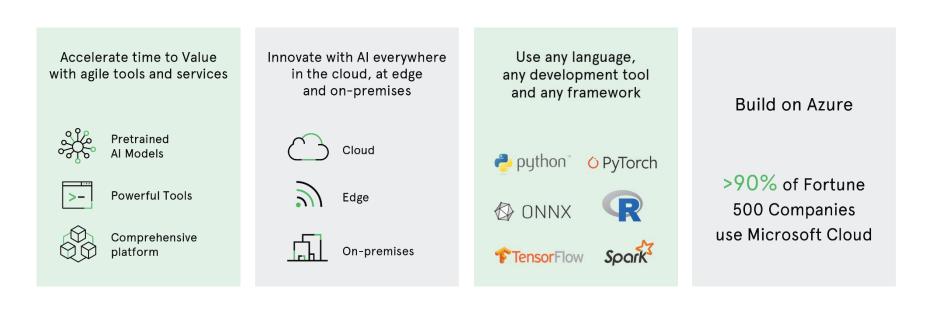

### Avnet IoTConnect platform: Best for AI/ML

## IOT one-stop-shopping service

### Avnet's advantages

- Components, HW solutions and security
- PasS, SaaS and data science