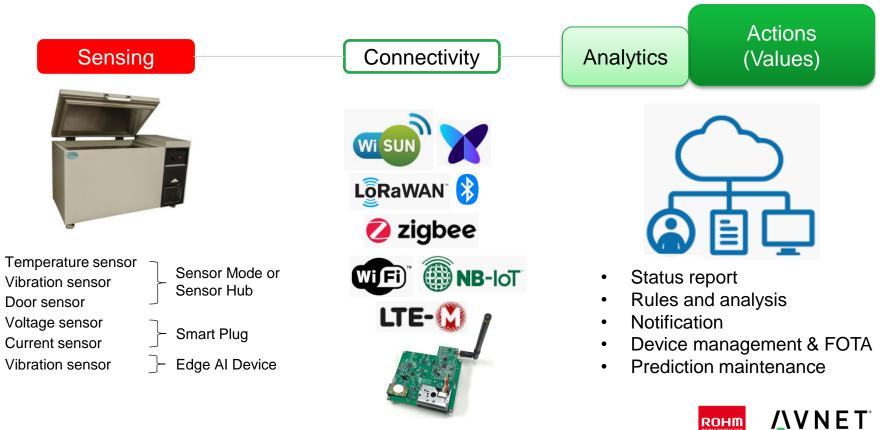

## Extend to Smart Factory via data integration

### Energy & safety

PLC control and Edge computing

AOI (Automated Optical Inspection)

Facial Recognition and access control

Asset monitoring & predictive maintenance

Real-time operational visibility

Integrated supply chain management

Predictive and perspective analytics