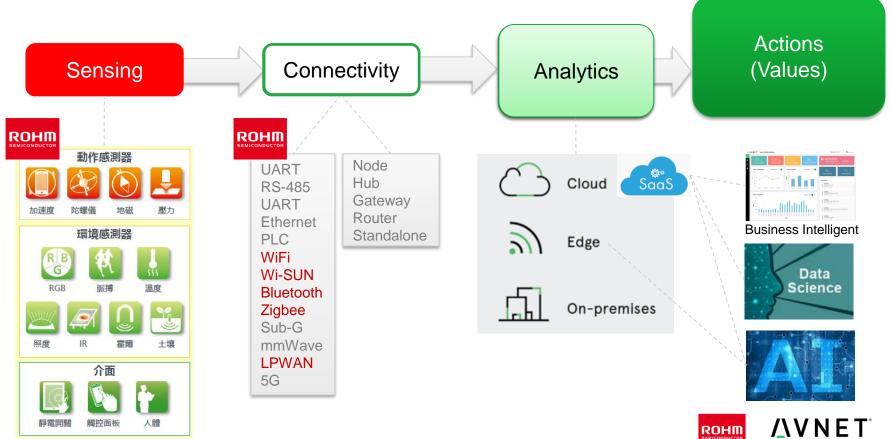

## Completed sensor solutions from ROHM

### ROHM's wireless solutions for IOT

Specified Low Power Radio Station (Sub-GHz, Wi-SUN)

Wireless LAN Modules

## What is "IOT"?

### Internet of Things

### M2M

### Cloud computing

Connectivity focus

Challenges

Digital transformation

### End-to-end value chain in IOT

### Build up an end-to-end service