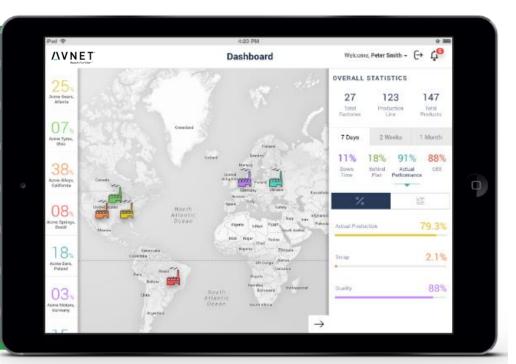

## Avnet experiences on IT/OT integration

### Avnet IoTConnect platform: Best for AI/ML