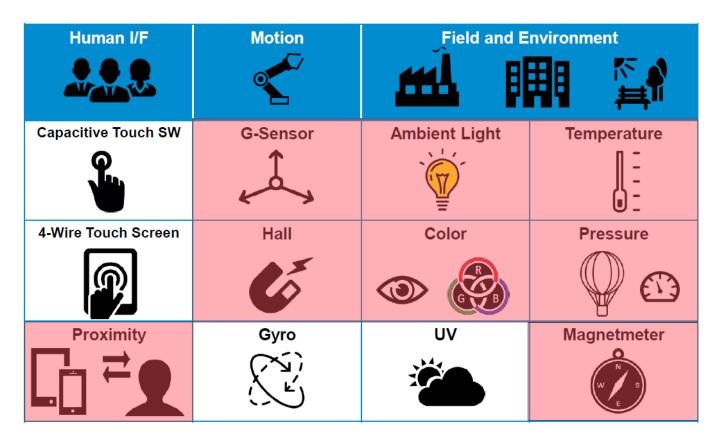

# From Data Collection to Application – using ROHM Sensors in IIOT

2019.12.12 Robert CY CHANG | IOT Market Development | Avnet Asia





alize your loT potential.

...to connect, collect and transfer data on premise or to the cloud.

... to implement real business decisions.

## ROHM delivers "Quality" to global market



## ROHM

## Completed sensor solutions from ROHM



### ROHM's wireless solutions for IOT





Specified Low Power Radio Station (Sub-GHz, Wi-SUN)



Wireless LAN Modules



## What is "IOT"?

### Internet of Things

### M2M

### Cloud computing

Connectivity focus

Challenges

Digital transformation



### End-to-end value chain in IOT



### Build up an end-to-end service



## Extend to Smart Factory via data integration

### Energy & safety

PLC control and Edge computing

AOI (Automated Optical Inspection)

Facial Recognition and access control

Asset monitoring & predictive maintenance

Real-time operational visibility

Integrated supply chain management

Predictive and perspective analytics





## Avnet experiences on IT/OT integration

### **Microsoft Partner**

Gold Application Development





### Avnet IoTConnect platform: Bes